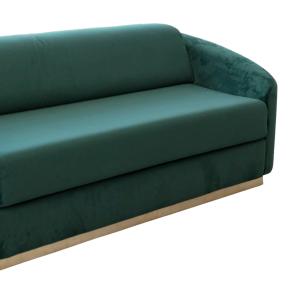

### **Measures**

Width: 154-214-234cm
Height: 78cm
Depth: 98cm
Seat height: 45cm
Arm height: 50-78cm
Back height: 35cm
Depth height: 202cm