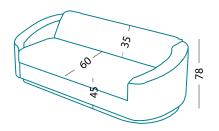

### **Measures**

Width: 154-214-234cm
Height: 78cm
Depth: 98cm
Seat height: 45cm
Arm height: 50-78cm
Back height: 35cm
Depth height: 202cm